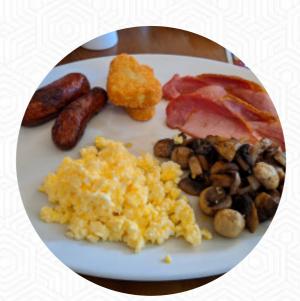

### The Old Sugar Loaf Menu

<u>https://menuweb.menu</u> 44 High Street North, Central Bedfordshire, United Kingdom +441582601326 - http://www.facebook.com/theoldsugarloaf/



Here you can find the <u>menu</u> of The Old Sugar Loaf in Central Bedfordshire. At the moment, there are 15 dishes and drinks on the menu. The Old Sugar Loaf is a historic 300-year-old coaching inn located in the heart of Dunstable. We are open from 10am until late, 7 days a week, offering an extensive food menu, comfortable seating, and a spacious beer garden. Our pub features large TV screens showing all the best sporting fixtures, ensuring you won't miss any of the action no matter where you sit. In the evenings, we host a variety of entertainment including live bands, musicians, and DJs, catering to all musi