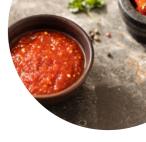

ugarloaf/



Here you can find the <u>menu</u> of The Old Sugar Loaf in Central Bedfordshire. At the moment, there are 15 dishes and drinks on the menu. The Old Sugar Loaf is a historic 300-year-old coaching inn located in the heart of Dunstable. We are open from 10am until late, 7 days a week, offering an extensive food menu, comfortable seating, and a spacious beer garden. Our pub features large TV screens showing all the best sporting fixtures, ensuring you won't miss any of the action no matter where you sit. In the evenings, we host a variety of entertainment including live bands, musicians, and DJs, catering to all music tastes from the 60s to current chart hits. Visit one of our two bars to choose from our wide selection of popular drinks and cocktails.

## The Old Sugar Loaf Menu



#### Pizza

PIZZA TEXAS

#### **Main Courses**

NACHOS

#### Toast

TOAST

#### Drinks

DRINKS

#### Sauces

BBQ

#### **Mexican Dishes**

**CHILLI SAUCE** 

# Hot Drinks

#### **Restaurant Category**

BAR MEXICAN

#### These Types Of Dishes Are Being Served

TOSTADAS BURGER

#### **Ingredients Used**

BACON MUSHROOMS TOMATOES BEEF

## The Old Sugar Loaf

44 High Street North, Central Bedfordshire, United Kingdom

#### **Opening Hours:**

Sunday 10:00-23:00 Monday 10:00-23:00 Tuesday 10:00-23:00 Wednesday 10:00-23:00 Thursday 10:00-02:00 Friday 10:00-03:00 Saturday 10:00-03:00



Made with menuweb.menu