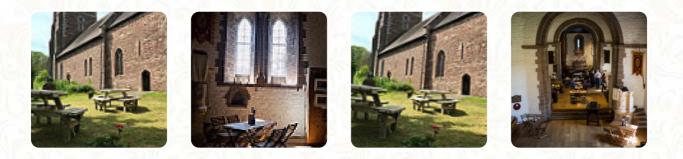

## The Hub Cafe Menu

https://menulist.menu St Peter's Church, Church Road, Herefordshire, County of, United Kingdom +441981551143

On this website, you can find the **complete** <u>menu</u> of The Hub Cafe from Herefordshire, County of. Currently, there are <u>17</u> meals and drinks up for grabs. For changing offers, please contact the owner of the restaurant directly. You can also contact them through their website. What <u>User</u> likes about The Hub Cafe: a really fascinating place. the font is a very interesting and unique small sound. I also loved how norman looks. it is interesting how they have adapted the church to ensure that the building is kept in use. the lighting was bad because we didn't find the light switch. <u>read more</u>. The restaurant also offers the possibility to sit outside and be served in nice weather, And into the accessible spaces also come guests with wheelchairs or physiological disabilities. For quick hunger in between, The Hub Cafe from Herefordshire, County of serves *delicious* sandwiches, small salads, and other treats, as well as hot and cold drinks, Lovers of the British cuisine are impressed by the comprehensive diversity of traditional menus and enjoy the taste of England. In this restaurant there is also an large selection of **coffee and tea specialties** not to forget, You'll also find tasty bites, cake, small snacks and chilled refreshments and hot beverages here.