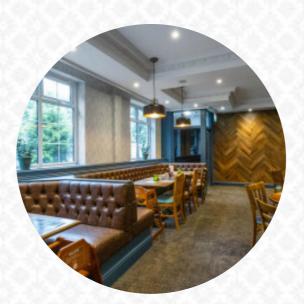

this place is great. recently opened the layout, making it a great place to music. eating is before place and it is perfect for watching sports. it has something for everyone. would highly recommend. <u>read more</u>. In pleasant weather you can even be served in the outdoor area, and there is complimentary WiFi. The rooms on site are accessible, and therefore no problem for guests with wheelchairs or physical disabilities. Lymedale Grill Bar Restaurant from NEWCASTLE-UNDER-LYME is valued for its tasty burgers, to which appetizing fries, salads and other sides are provided, The meat is freshly grilled here on an open flame. Also, there are many **timeless British** meals in the card that will satisfy any lover of British cuisine, here they serve a *comprehensive brunch* in the morning.