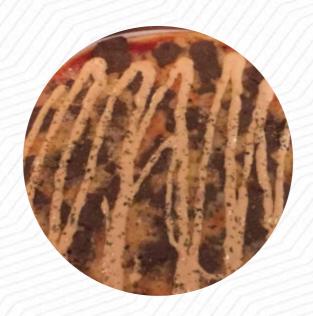

# Pizzeria Capri Meny

https://menyweb.menu Kaellegatan 1, SE-302 43Sweden, Halmstad http://www.capri-halmstad.se









# Pizzeria Capri Meny



#### **Pasta**

**PASTA BOLOGNESE** 

### **Efterrätt**

**TIRAMISU** 

### Indisk

**KYCKLING CURRY** 

## Pålägg

**TOPPINGS** 

#### **Pizza**

HAWAIIANSK PIZZA

**PIZZA HAWAII** 

## Restaurangkategori

**DESSERT** 

#### **ITALIENSKA**

## Använda Ingredienser

SALAMI SKINKA

## Sallader

KÅLSALLAD SIDA SALLAD CAESAR SALLAD

## Dessa Typer Av Rätter Serveras

PIZZA
SALLAD
KYCKLING

# Pizzeria Capri

Kaellegatan 1, SE-302 43Sweden, Halmstad

#### Öppettider:

Söndag 12:00-21:30 Måndag 12:00-21:30 Tisdag 12:00-21:30 Onsdag 12:00-21:30 Torsdag 12:00-21:30 Fredag 12:00-21:30 Lördag 12:00-21:30

Tillverkad med <u>menyweb.menu</u>