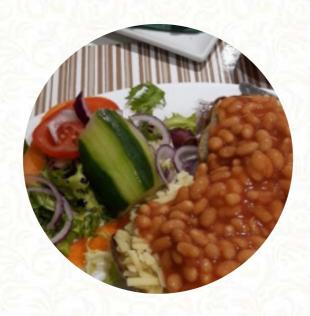

## Joan's Coffee Shop Menu

**Salads** 

**HALLOUMI SALAD** 

Soups

**MUSHROOM SOUP** 

**Side Dishes** 

**BAKED POTATO** 

**Drinks** 