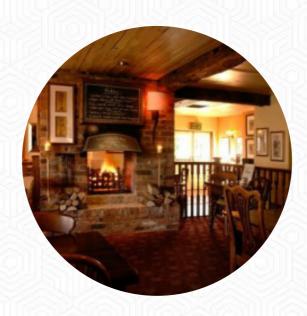

## **New Inn Menu**

https://menuweb.menu Wetherby Road, Leeds, United Kingdom +441937584713,+441132892748 - https://www.blackrosepubs.com/newinn

Here you can find the <u>menu</u> of New Inn in Leeds. At the moment, there are **15** meals and drinks on the menu. The Inn at Scarcroft is a charming country pub and restaurant, exuding rustic character and rural charm. Nestled in picturesque surroundings, it offers a menu of hearty and seasonal pub-food, as well as a selection of carefully curated cask ales and fine wines at the bar.