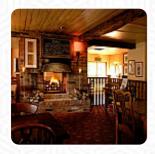

## **New Inn Menu**

https://menuweb.menu Wetherby Road, Leeds, United Kingdom +441937584713,+441132892748 - https://www.blackrosepubs.com/newinn

Here you can find the <u>menu</u> of New Inn in Leeds. At the moment, there are **15** meals and drinks on the menu. The Inn at Scarcroft is a charming country pub and restaurant, exuding rustic character and rural charm. Nestled in picturesque surroundings, it offers a menu of hearty and seasonal pub-food, as well as a selection of carefully curated cask ales and fine wines at the bar.