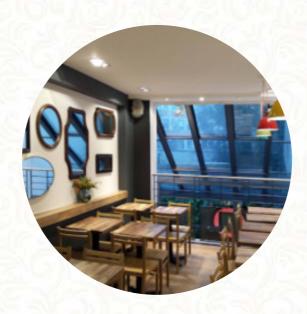

### Exki Stephanie Menu

https://menulist.menu
Place Stephanie (chaussee De Charleroi 7), Sint-gillis, Belgium
+3225381902 - https://www.exki.com/restaurants

Here you can find the menu of Exki Stephanie in Sint-gillis. At the moment, there are 13 dishes and drinks on the card. You can inquire about <u>seasonal or weekly deals</u> via phone. When the weather conditions is nice you can also eat outside, and there is free WiFi. What <u>User</u> doesn't like about Exki Stephanie:

Eat: they have really very good options when they are looking for something fast on the hand. everything is so well marked that they know whether it is vegan and gluten-free. location: it is a busy atmosphere. personal: the personal is friendly. read more. Typical European courses, that's what the Exki Stephanie from Sint-gillis offers, Inthemorning a hearty brunch is offered here. If you have little appetite, you can treat yourself to one of the delicious sandwiches, a healthy salad or another snack, Furthermore, the visitors of the restaurant enjoy the extensive selection of the differing coffee and tea specialities that the restaurant has available.