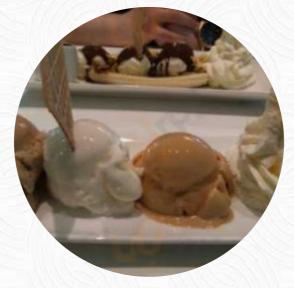

hyper disappointed. back to cork after 7 years of exodus, I decide to take a little ice cream with my 3 daughters.
I'm sick of... sugar bombs... incomprehensible. all the way to the trash... banana, strataciella, speculoos, cookies. It was for the best cork glacier... read more. In the Franchi G from Luik you can enjoy courses as they are common in Europe, The guests of the establishment also appreciate the large variety of various coffee and tea specialities that the restaurant has to offer. Apart from simple snacks, sweet pieces and cakes, there are also cold and hot drinks, among the specialities of this place are particularly the Sashimi and Inside-Out.

## These types of dishes are being served

SOUP DESSERTS ICE CREAM