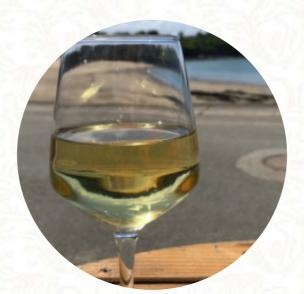

## Menu Le Carthagene

https://lacarte.menu
Promenade Du Clair De Lune, 35800France, Dinard
+33223172691 - https://facebook.com/Le-Carthagène-1833760170205926/

Ici, tu trouveras le menu de Le Carthagene à Dinard. Actuellement, 16 plats et boissons sont au menu. Niché face à la baie du Prieuré, ce restaurant est un nouvel écrin où les jeunes propriétaires font preuve d'un accueil chaleureux et d'une atmosphère agréable. Les clients apprécient la fraîcheur des plats et la qualité des ingrédients, avec des succès notables comme le ceviche citron-coco et les salades variées. La possibilité de déguster des huîtres à des prix raisonnables ajoute à sa charme. Avec un service attentif et convivial, cet établissement offre un excellent rapport qualité-prix, idéal pour savourer un moment de détente face à la mer tout en profitant de délices artisanaux. Une adresse à découvrir sans hésitation.