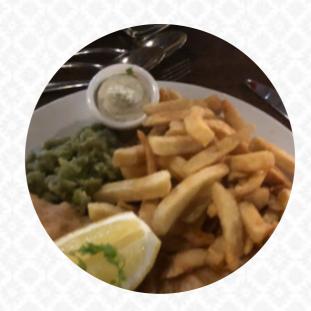

## **Blue Anchor Inn Menu**

**Salads** 

**COLESLAW** 

Thai

**GREEN CURRY** 

Fish Dishes

**FISH AND CHIPS** 

**Drinks** 