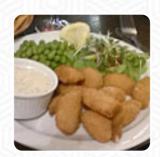

# The Pilot Boat Inn Menu

https://menuweb.menu Efail Bach, Isle of Anglesey, United Kingdom +441248410205,+441248858716 - http://www.robinsonsbrewery.com/pubs/pilot-boat-dulas/









Here you can find the menu of The Pilot Boat Inn in Isle of Anglesey. At the moment, there are 17 menus and drinks on the food list. The Pilot Boat is a charming restaurant situated in Dulas, Anglesey near Bryn Refail. Nestled just off the main road, we are conveniently located close to the beach and various caravan and camp sites. Our menu features delicious home-cooked meals.

# The Pilot Boat Inn Menu



#### **Main Courses**

**LASAGNA** 

#### **Drinks**

**BEER** 

#### Starters & Salads

**POTATO CHIPS** 

### Indian

**CHICKEN CURRY** 

#### **Bread**

**GARLIC BREAD** 

# **Restaurant Category**

**BAR** 

## **Fish Dishes**

**FISH AND CHIPS** 

**FISH & CHIPS** 

# **Ingredients Used**

**SALMON** 

**GARLIC** 

**BEEF** 

# These Types Of Dishes Are Being Served



BREAD
BU