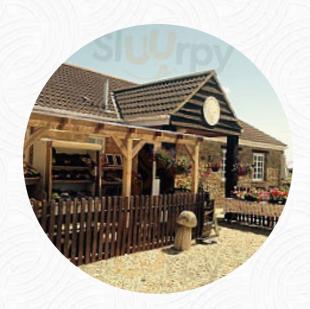

### Goose Slade Farm Shop Menu

https://menulist.menu
United Kingdom, South Somerset
+441935863735 - http://www.thegoosefarm.co.uk

A comprehensive menu of Goose Slade Farm Shop from South Somerset covering all 15 menus and drinks can be found here on the food list. For **changing offers**, please get in touch via phone or use the contact details provided on the website. What <u>User</u> likes about Goose Slade Farm Shop:

cozy, well-stocked farm. rustic, rural location. very friendly and helpful staff. a must for visitors and locals alike. they also have a small car park in front of location cracking, but by ribeye steak read more. The premises on site are wheelchair accessible and can also be used with a wheelchair or physical limitations, Depending on the weather conditions, you can also sit outside and eat and drink. Do you need your food immediately? Then the selection of instant delicacies are exactly perfect for you, Furthermore, you can get sweet treats, cake, simple snacks and chilled refreshments and hot beverages here. Moreover, there are a wealth of classically British meals on the menu that will evoke nostalgic feelings in every Brit abroad, Also, the visitors of the establishment love the large variety of differing coffee and tea specialities that the restaurant has to offer.