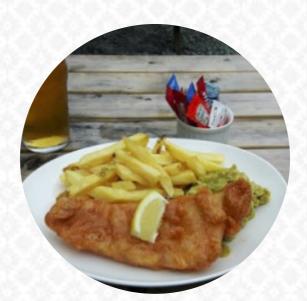

# **Old Dungeon Ghyll Menu**

https://menuweb.menu United Kingdom, South Lakeland +441539437272 - http://www.odg.co.uk/

Here you can find the <u>menu</u> of Old Dungeon Ghyll in South Lakeland. At the moment, there are 24 dishes and drinks on the menu.