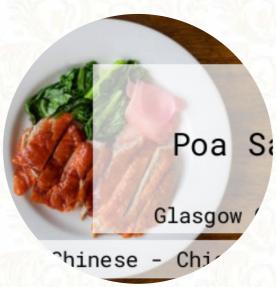

## Poa San Menu

https://menulist.menu 402 Cumbernauld Road, Glasgow City, United Kingdom +441415541063

Here you can find the <u>menu</u> of Poa San in Glasgow City. At the moment, there are <u>17</u> dishes and drinks on the menu. You can inquire about seasonal or weekly deals via phone. What <u>User</u> likes about Poa San: Eat is well ordered spring rolls, kantone style sweet and sour pigs, and chicken and blackbean stir fry the foods are generous and tasteful, menu options are very extensive. <u>read more</u>. What <u>dm4714</u> doesn't like about Poa San:

## Poa San

402 Cumbernauld Road, Glasgow City, United Kingdom

**Opening Hours:** 