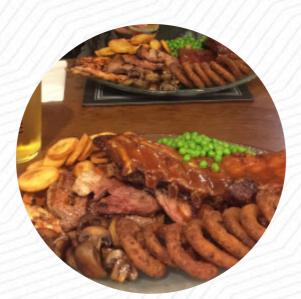

## The Archer Arms Menu

<u>https://menuweb.menu</u> Lewannick, Cornwall,Isles of Scilly, United Kingdom (+44)1566782450,(+44)1566782700 - http://www.facebook.com/Archer-Arms-Lewannick-1703244663245317

A **comprehensive** <u>menu</u> of The Archer Arms from Cornwall,Isles of Scilly covering all **16** meals and drinks can be found here on the menu. The Archer Arms is a village pub with a great local community. Our staff, including Rob and Gemma, provide a warm and friendly welcome to all customers, both old and new. We offer fresh homemade meals with a variety to cater to all dietary requirements, as well as delicious desserts. Open from 12pm everyday, our food is served Tuesday to Sunday for lunch from 12:00 to 14:00, and every evening from 17:30 to 20:30 (closed on Sundays).