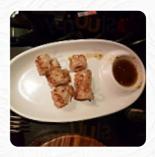

frightening customer service. So went to this place for the second time today, paid for my meal and decided to pay the discreet tip as we were made to wait minutes at the arrival. the manager went to me and asked me why I didn't pay a tipp and then he said oh, so you're just cheap then they don't say welcome here! I've never been humbler in my life! please avoid this place if you can! read more. Thai Edge from Barnet prepares for you fine sushi (e.g., Maki and Sashimi), as well as in numerous other variations, with fresh ingredients like fish, vegetables and meat, and a lot of freshly harvested vegetables, fish and meat are used to cook easily digestible Japanese menus. Dishes are prepared typically in the Asian style, Besides, the creative blend of different dishes with new and partially adventurous ingredients is appreciated by the customers - a good case of Asian Fusion.