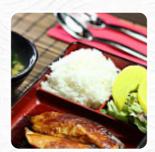

#### Thai Edge Menu

https://menulist.menu 177 Station Road, Barnet, United Kingdom +442089528789 - http://www.thai-edge.co.uk/Default.aspx

Here you can find the menu of Thai Edge in Barnet. At the moment, there are 17 menus and drinks on the menu. You can inquire about changing offers via phone. What User likes about Thai Edge: the restaurant atmosphere is beautiful. his shame that the service is a little sloppy. would be nice to have a little smile. the food is in order above average depending on the court. I always test a Thai restaurant on the pad thai noodles as I am before. was disappointed. not enough nuts and nudge a bit to stick. on the time with service simply ok. read more. What User doesn't like about Thai Edge: