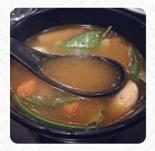

#### Thai Edge Menu

https://menulist.menu 177 Station Road, Barnet, United Kingdom +442089528789 - http://www.thai-edge.co.uk/Default.aspx

Here you can find the menu of Thai Edge in Barnet. At the moment, there are 17 menus and drinks on the menu. You can inquire about changing offers via phone. What User likes about Thai Edge: the restaurant atmosphere is beautiful. his shame that the service is a little sloppy. would be nice to have a little smile. the food is in order above average depending on the court. I always test a Thai restaurant on the pad thai noodles as I am before. was disappointed. not enough nuts and nudge a bit to stick. on the time with service simply ok. read more. What User doesn't like about Thai Edge: