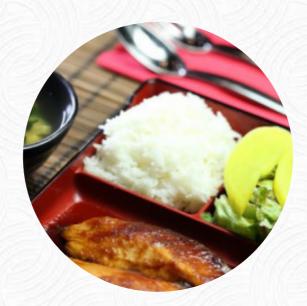

#### Thai Edge Menu

https://menulist.menu 177 Station Road, Barnet, United Kingdom +442089528789 - http://www.thai-edge.co.uk/Default.aspx

Here you can find the menu of Thai Edge in Barnet. At the moment, there are 17 menus and drinks on the menu. You can inquire about changing offers via phone. What User likes about Thai Edge: the restaurant atmosphere is beautiful. his shame that the service is a little sloppy. would be nice to have a little smile. the food is in order above average depending on the court. I always test a Thai restaurant on the pad thai noodles as I am before. was disappointed. not enough nuts and nudge a bit to stick. on the time with service simply ok. read more. What User doesn't like about Thai Edge: