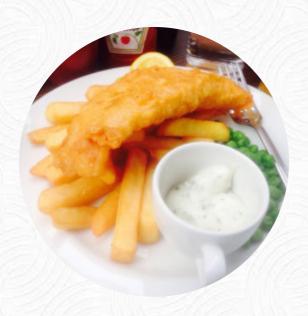

## Raynes Park Menu

https://menuweb.menu
32, Coombe Lane, Merton, United Kingdom
+442089460872 - https://www.greeneking.co.uk/pubs/greater-london/raynes-parktavern?utm source=g places&utm medium=locations&utm campaign=UC pubpage









A **comprehensive** menu of Raynes Park from Merton covering all **15** menus and drinks can be found here on the menu. The Raynes Park Tavern is a lively pub in the heart of Raynes Park, offering a friendly atmosphere and a unique twist on classic pub favorites. Come enjoy burgers, pie, and a variety of drinks while catching up with friends or stopping by for a business lunch. Our energetic hub welcomes everyone to create new memories and celebrate old traditions in a vibrant setting.

## Raynes Park Menu



Chicken

**CHICKEN WINGS** 

**Chicken Win