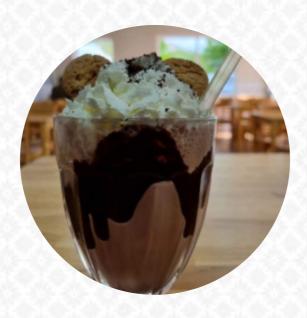

## The Coffee Lounge Menu

https://menuweb.menu

5 Luptons Court, Allerdale, United Kingdom
+441768773075 - http://www.thecoffeeloungeinkeswick.co.uk

A comprehensive menu of The Coffee Lounge from Allerdale covering all 16 courses and drinks can be found here on the food list. The Coffee Lounge is a charming family-owned cafe offering freshly cooked breakfasts, light lunches, delicious cakes, and a variety of hot and cold drinks for dine-in or takeaway. Follow us on Instagram @the\_coffee\_lounge\_keswick or on Facebook at The Coffee Lounge for updates!.