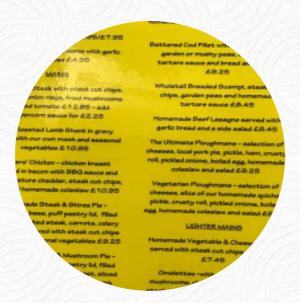

## The Plough Inn Menu

https://menuweb.menu United Kingdom, Shropshire +441952463118 - http://www.theploughinnshifnal.co.uk/

Here you can find the <u>menu</u> of The Plough Inn in Shropshire. At the moment, there are 16 meals and drinks on the food list. The award-winning traditional family-run pub offers a wide selection of hand-pulled cask ales, continental lagers, ciders, Belgian beers, wines, spirits, and soft drinks. The pub serves an extensive pub-grub menu with home-cooked hearty fare to cater to all tastes. In addition, the establishment features a large function room and shows football on the TVs. Guests can also enjoy a large heated covered smoking area with a TV and a pool table, as well as a long sun trap beer garden that is especially popular during the summer months.