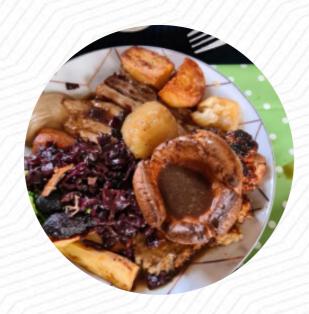

excellent Sunday dinner with a prise best bitter. had cooked it at the lame, which was beautiful, with a hauch of pink. more than enough eating with a huge yorkshire pud above. read more. The restaurant and its rooms are wheelchair accessible and thus reachable with a wheelchair or physical limitations, Depending on the weather, you can also sit outside and eat and drink. WiFi is available at no extra cost. During a meal, a good drink is essential. In this gastropub, you not only get delicious dishes from the menu but also a comprehensive and particularly good selection of good beers and other alcoholic beverages that go well with the food, the menu also includes delectable vegetarian dishes. The burgers of this restaurant are among the highlights and are usually served with side dishes such as chips, salads or wedges, At the bar, you can unwind with a cool beer or other alcoholic and non-alcoholic drinks.