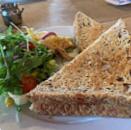

#### These Types Of Dishes Are Being Served

SALAD SANDWICH FISH BURGER TOSTADAS PANINI