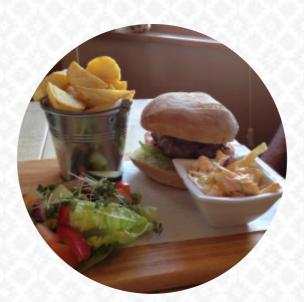

#### These Types Of Dishes Are Being Served

SALAD SANDWICH FISH BURGER TOSTADAS PANINI