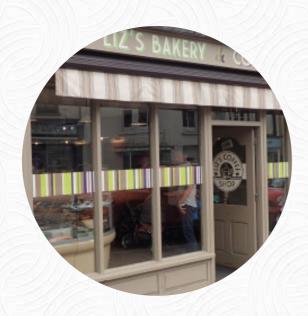

## Liz Coffee Shop Menu

https://menuweb.menu
United Kingdom, Pembrokeshire

(+44)1834861665,(+44)1834861039 http://www.facebook.com/pages/Liz's%20Bakery/848883525246272/

A complete menu of Liz Coffee Shop from Pembrokeshire covering all 16 dishes and drinks can be found here on the menu. Nestled in the heart of Narberth, this bakery boasts a varied menu of delightful treats, from cheesecakes to paninis. While many patrons rave about the delicious flavors and inviting desserts like chocolate éclairs and tarts, several customers have expressed frustration over poor service and inattentiveness from staff. Issues such as dropped orders and lack of warmth have led to negative experiences for some, overshadowing the bakery's culinary offerings. Despite mixed reviews on service quality, the bakery remains a popular spot for breakfast and lunch, attracting both locals and visitors with its charming ambiance and tasty options.

## Liz Coffee Shop

United Kingdom, Pembrokeshire

**Opening Hours:** 

Monday 09:00-17:30 Tuesday 09:00-17:30 Wednesday 09:00-17:30 Thursday 09:00-17:30 Friday 09:00-17:30 Saturday 09:00-17:30

Made with menuweb.menu