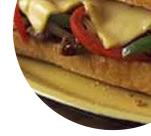

#### Lunch

**CLUB SANDWICH** 

# These types of dishes are being served

**TOSTADAS** 

**MEATLOAF** 

**TURKEY** 

**PANINI** 

**BREAD** 

**SANDWICH** 