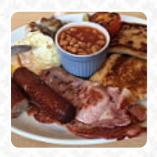

had an early bird fry was very tasty and very full. cafe was clean and tidy and well furnished. just the reason why a star was knocked off was that the service was little slow, although fair play on the cook chef cooking on his own frying. job well done! <a href="read more">read more</a>. The diner and its rooms are wheelchair accessible and thus reachable with a wheelchair or physical disabilities, Depending on the weather, you can also sit outside and be served. What <a href="User">User</a> doesn't like about Cafe Eden: