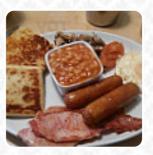

I visited Cafe Eden there and the food was lovely and the girls where so pleasant HOWEVER, the oldish man (I presumed owner) picked up a handful of spoons, dropped a few on the dirty floor, picked them up again and then put them into a pot in the kitchen area to be used!!! Then when we went to pay he took our payment, couldn't even be bothered to look at our ticket to see what we had ordered. Instead he asked us what... read more. At Cafe Eden from Craigavon, there are fine sandwiches, healthy salads and other snacks for quick hunger in between, as well as hot and cold drinks, there are also fine vegetarian recipes on the menu. It should not be forgotten that there is a comprehensive diversity of coffee and tea specialties in this restaurant, for breakfast they serve a varied breakfast here.

### Ingredients Used

EGGS
POTATOES
SAUSAGE

HAM APPLE