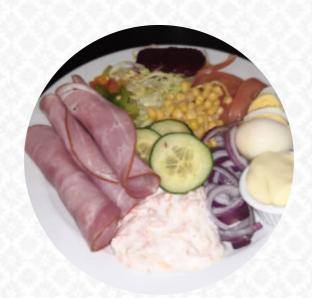

I visited Cafe Eden there and the food was lovely and the girls where so pleasant HOWEVER, the oldish man (I presumed owner) picked up a handful of spoons, dropped a few on the dirty floor, picked them up again and then put them into a pot in the kitchen area to be used!!! Then when we went to pay he took our payment, couldn't even be bothered to look at our ticket to see what we had ordered. Instead he asked us what... read more. At Cafe Eden from Craigavon, there are fine sandwiches, healthy salads and other snacks for quick hunger in between, as well as hot and cold drinks, there are also fine vegetarian recipes on the menu. It should not be forgotten that there is a comprehensive diversity of coffee and tea specialties in this restaurant, for breakfast they serve a varied breakfast here.