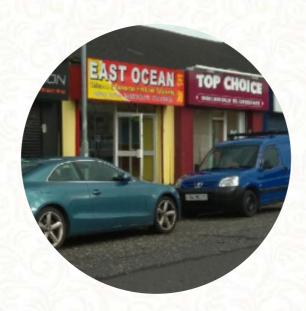

## **East Ocean Menu**

https://menuweb.menu 15 Railway Avenue, Newry and Mourne, United Kingdom +442830257776 - https://lmap.top/east-ocean-newry-2

On this webpage, you can find the **complete** menu of East Ocean from Newry and Mourne. Currently, there are 15 courses and drinks available. East Ocean impresses with its vibrant flavors and generous portions, captivating patrons with dishes that truly stand out in a sea of average Chinese takeaways. Diners rave about the freshness and quality of ingredients, particularly the beef in black bean sauce and homemade chips. While the service can be sluggish during busy periods, the friendly staff and delectable offerings make the wait worthwhile. With an inviting atmosphere and reasonable prices, East Ocean is quickly becoming a local favorite, ensuring that despite occasional delays, customers keep coming back for more of its remarkable culinary delights.