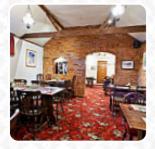

## The Gissing Crown Menu

https://menuweb.menu Lower Street, South Norfolk, United Kingdom +441379677718 - http://www.crowninngissing.com/

A complete menu of The Gissing Crown from South Norfolk covering all 22 meals and drinks can be found here on the card. Nestled in a charming village, the Gissing Crown offers a mix of delightful ambiance and good company. While many patrons rave about the excellent homemade food and attentive staff, experiences can vary. Some visitors have found themselves disappointed by inconsistent service, particularly during busy times, leading to long waits and less-than-welcoming staff interactions. However, when everything aligns, guests praise the delicious meals and cozy atmosphere, making it a worthwhile visit. Despite some operational hiccups, loyal diners appreciate the pub's character and look forward to returning for another enjoyable outing, whether for a meal or simply a drink.