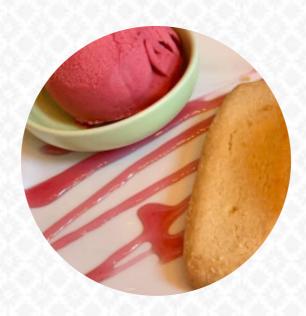

## The Gissing Crown Menu

https://menuweb.menu Lower Street, South Norfolk, United Kingdom +441379677718 - http://www.crowninngissing.com/

A complete menu of The Gissing Crown from South Norfolk covering all 22 meals and drinks can be found here on the card. Nestled in a charming village, the Gissing Crown offers a mix of delightful ambiance and good company. While many patrons rave about the excellent homemade food and attentive staff, experiences can vary. Some visitors have found themselves disappointed by inconsistent service, particularly during busy times, leading to long waits and less-than-welcoming staff interactions. However, when everything aligns, guests praise the delicious meals and cozy atmosphere, making it a worthwhile visit. Despite some operational hiccups, loyal diners appreciate the pub's character and look forward to returning for another enjoyable outing, whether for a meal or simply a drink.