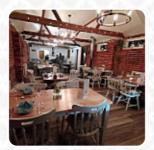

## The Gissing Crown Menu

https://menuweb.menu Lower Street, South Norfolk, United Kingdom +441379677718 - http://www.crowninngissing.com/

A complete menu of The Gissing Crown from South Norfolk covering all 22 meals and drinks can be found here on the card. Nestled in a charming village, the Gissing Crown offers a mix of delightful ambiance and good company. While many patrons rave about the excellent homemade food and attentive staff, experiences can vary. Some visitors have found themselves disappointed by inconsistent service, particularly during busy times, leading to long waits and less-than-welcoming staff interactions. However, when everything aligns, guests praise the delicious meals and cozy atmosphere, making it a worthwhile visit. Despite some operational hiccups, loyal diners appreciate the pub's character and look forward to returning for another enjoyable outing, whether for a meal or simply a drink.