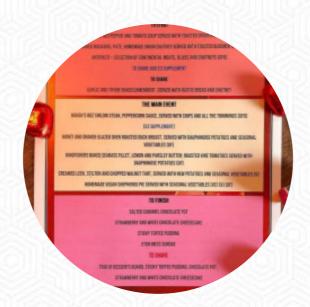

## The Plough Inn Menu

https://menuweb.menu
High St., Shropshire, United Kingdom
+441588673251 - http://woodbrewery.co.uk

Here you can find the menu of The Plough Inn in Shropshire. At the moment, there are 17 menus and drinks on the card. Nestled away from the main road, this pub offers a mixed experience for diners. While the venue boasts a friendly staff and decent pub fare, including a memorable steak and ale pie, the atmosphere leaves much to be desired, often feeling stark and lifeless. Recent management changes have contributed to a decline in quality, disappointing those expecting a cozy, charming eatery. Despite this, patrons appreciate the generous portion sizes and courteous service, making it a potential hidden gem for travelers. For those willing to overlook its inconsistencies, it may just be worth the detour for a satisfying meal.