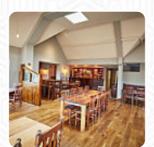

## The Plough Inn Menu

https://menuweb.menu
High St., Shropshire, United Kingdom
+441588673251 - http://woodbrewery.co.uk

Here you can find the menu of The Plough Inn in Shropshire. At the moment, there are 17 menus and drinks on the card. Nestled away from the main road, this pub offers a mixed experience for diners. While the venue boasts a friendly staff and decent pub fare, including a memorable steak and ale pie, the atmosphere leaves much to be desired, often feeling stark and lifeless. Recent management changes have contributed to a decline in quality, disappointing those expecting a cozy, charming eatery. Despite this, patrons appreciate the generous portion sizes and courteous service, making it a potential hidden gem for travelers. For those willing to overlook its inconsistencies, it may just be worth the detour for a satisfying meal.