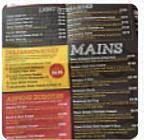

## The Aspen Food Company Menu

<u>https://menuweb.menu</u> River Drive, Tamworth, United Kingdom +448448000011 - https://www.snowdome.co.uk/more/your-visit/food-drink/

On this webpage, you can find the **complete** <u>menu</u> of **The Aspen Food Company** from Tamworth. Currently, there are **15** dishes and drinks up for grabs. Nestled within a bustling winter wonderland, Aspen offers an inviting atmosphere reminiscent of a Canadian mountain retreat, but reviews suggest it may not live up to dining expectations. Guests appreciate the variety on the menu and friendly service; however, some dishes, such as pizzas and Tartiflette, have drawn criticism for being overly salty or poorly executed. Many patrons faced long waits for food and noted cumbersome ordering processes via an app. While the restaurant has its charm and is a popular stop post-activities, frequent visitors might consider exploring other dining options for a quicker, more satisfying meal experience.