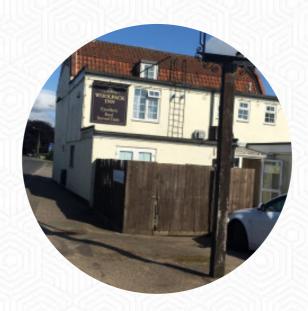

## The Woolpack Inn Menu

https://menuweb.menu Main Road, King's Lynn and West Norfolk, United Kingdom +441945881097 - http://www.thewoolpackterringtonstjohn.co.uk/

A **comprehensive** menu of The Woolpack Inn from King's Lynn and West Norfolk covering all 17 meals and drinks can be found here on the menu. Nestled in a charming locale, The Woolpack offers a delightful dining experience marked by warm hospitality and delicious cuisine. Guests rave about the generous portions and varied menu, catering to both hearty appetites and lighter selections. The attentive staff elevate the experience, ensuring prompt service and a welcoming atmosphere. Diners appreciate the quality of dishes like steak, fish and chips, and a standout steak and ale pie, all enjoyed in a comfortable setting. Whether indulging in a Sunday carvery or a casual lunch, visitors leave with plans to return, eager for more of the exceptional food and friendly service that The Woolpack delivers.