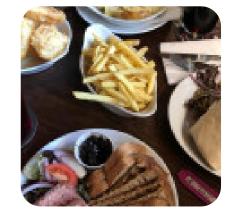

# These Types Of Dishes Are Being Served

SOUP
TUNA STEAK
ROAST BEEF

**SALAD** 

**CHICKEN** 

**ICE CREAM** 

**DESSERTS** 

**FISH** 

**BURGER** 