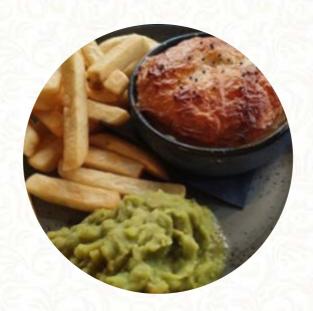

# These Types Of Dishes Are Being Served

SOUP
TUNA STEAK
ROAST BEEF

**SALAD** 

**CHICKEN** 

**ICE CREAM** 

**DESSERTS** 

**FISH** 

**BURGER** 