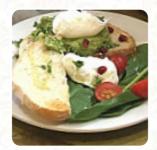

### These Types Of Dishes Are Being Served

**CHICKEN** 

SOUP

**PANINI** 

**DESSERTS** 

**MEAT** 