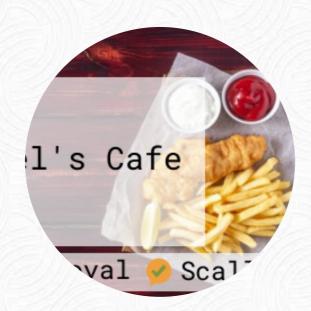

## Mel's Cafe Menu

https://menuweb.menu 21 Wrexham Street, Flintshire, United Kingdom +441352744908,+441352753015

Here you can find the <u>menu</u> of Mel's Cafe in Flintshire. At the moment, there are 18 dishes and drinks on the card. In the heart of Mold, this café offers a mixed culinary experience. While many patrons sing praises of the friendly staff, clean environment, and great value breakfasts, others express disappointment over low-quality ingredients and overcooked dishes. Diners have noted issues with specific menu items, such as sausages and fish, which were often criticized. Nevertheless, several reviews highlight the café's cozy atmosphere and good service, making it a comfortable spot for families. Cash-only transactions and some minor inconveniences like limited changing facilities could be deterrents, but the overall impression suggests potential for a solid dining experience.