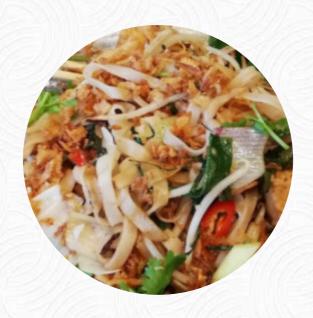

## Wagamama Menukaart

<a href="https://menukaart.menu">https://menukaart.menu</a>Boulevard Anspach 21, Bruxelles, Belgium+3225205240 - http://wagamama.be

Het eetcafé uit Bruxelles biedt **15** verschillende **gerechten en drankjes aan op <u>de menukaart</u>** tegen een gemiddelde prijs van 16 €. Slow-cooked seasoned pork belly on a bed of noodles in a rich chicken broth with dashi and miso. Garnished with seasonal vegetables, bamboo shoot, spring onions, wakame, and a half teamarinated egg. Available in: Light chicken, Light vegetables, Spicy chicken, Spicy vegetables with chili, or Richly boiled chicken broth with dashi and miso.