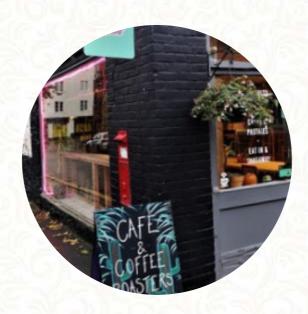

## Smokey Barn Coffee Roaster Menu

https://menulist.menu 165 King Street, Norwich, United Kingdom +441603610351 - http://www.smokeybarn.co.uk/about-smokey-barn/

On this homepage, you can find the complete menu of Smokey Barn Coffee Roaster from Norwich. Currently, there are  $\underline{9}$  menus and drinks available. For *changing offers*, please contact the owner of the restaurant directly. You can also contact them through their website. What <u>User</u> likes about Smokey Barn Coffee Roaster: let them fall the shoulders, relax, breathe them into the beautiful coffee aromas and experience the many different, freshly roasted coffees from all over the world. which will be her favorite? the amazing friendly atmosphere in the roasting barn is always welcoming, so I have the feeling that I visit old friends, chat with other customers while I taste delicious food or cake and of course coffee. highly recommended. <u>read more</u>. The diner and its premises are wheelchair accessible and thus reachable with a wheelchair or physical limitations, Depending on the weather, you can also sit outside and eat. The large variety of **coffee and tea specialties** greatly enhances the value of a visit to Smokey Barn Coffee Roaster, here they serve a **diverse brunch** for breakfast. We offer not only sweet pieces, cakes and simple snacks, but also cold and hot drinks.