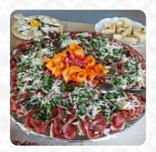

## Menu II Parco

https://piatti.menu Via Del Signù, ARLUNO, Italy +393346874793 - http://www.agriturismoilparco.it/

Qui troverai il menu di Il Parco in ARLUNO. Al momento ci sono 16 piatti e bevande sulla carta. Situato in una suggestiva fattoria, Il Parco offre un menù a prezzo fisso con piatti tipici della cucina lombarda, dai salumi ai risotti alle erbe. La location è ideale per eventi familiari, grazie a spazi ampi e accoglienti. Il personale è professionale e attento, in grado di soddisfare le richieste di ogni cliente. Tuttavia, alcuni hanno riscontrato piccole imperfezioni nei piatti e nei tempi di servizio. Nonostante ciò, la qualità del cibo, i formaggi freschi e il calore dell'accoglienza rendono questo ristorante una meta consigliata per chi cerca un pranzo o una cena piacevoli in un ambiente sereno.