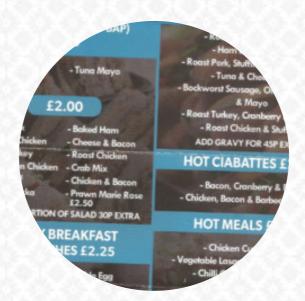

## Alfresco Menu

Pizza

**PIZZA BROT** 

Main courses

**LASAGNA** 

Burgers

B.L.T.

Extras

**BRIE** 

Sandwich, Bagels, Burger

BLT

Sandwiches

**B.L.T** 

**Coffee** 

**COFFEE** 

**Drinks** 

**DRINKS** 

**Ingredients Used** 

**CRANBERRY** 

**MUSHROOMS** 

**SAUSAGE** 

**BACON** 

These types of dishes are being served

BREAD

**TUNA STEAK** 

**SANDWICH** 

**SALAD** 

**PANINI** 