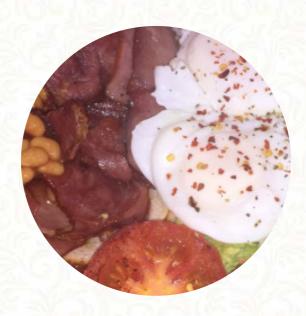

## Coffee Tala Menu

https://menuweb.menu
38 Station Road, Stockton-on-Tees, United Kingdom
+441642559999 - https://www.facebook.com/Coffee-Tala-155051201853735/

A **complete** menu of Coffee Tala from Stockton-on-Tees covering all 16 dishes and drinks can be found here on the food list. This local restaurant boasts an impressive menu and charming ambiance, delighting patrons with its extensive food choices and delicious offerings. Guests appreciate the friendly, attentive service and the clean, inviting decor. While some diners have experienced issues, like food quality and cleanliness, many laud the owner's personal touch, adding to the overall warmth of the establishment. The café also caters to dietary preferences with milk alternatives and a tempting selection of cakes. Regular visitors express confidence in the consistent quality and pricing, making it a beloved spot in Billingham for both casual lunches and special treats.