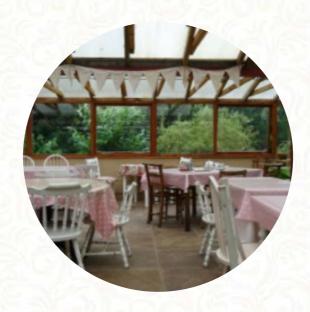

## Witley Tea Rooms Menu

https://menulist.menu Witley Court Drive, Malvern Hills, United Kingdom (+44)1299896016 - http://www.witleytearooms.co.uk

Here you can find the menu of Witley Tea Rooms in Malvern Hills. At the moment, there are 17 menus and drinks on the menu. You can inquire about *changing offers* via phone. What <u>User</u> likes about Witley Tea Rooms: what a small jewel of a tee room, everything was delicious, the crowning chicken sandwich was excellent one of the best I had and the victoria sponge was shrumbling, we can not wait to come back <u>read more</u>. When the weather is nice you can also eat and drink outside, And into the accessible rooms also come guests with wheelchairs or physiological disabilities. For quick hunger in between, Witley Tea Rooms from Malvern Hills provides tasty sandwiches, healthy salads, and other treats, as well as cold and hot beverages, The customers of the establishment also appreciate the extensive selection of various **coffee and tea specialities** that the establishment has to offer.