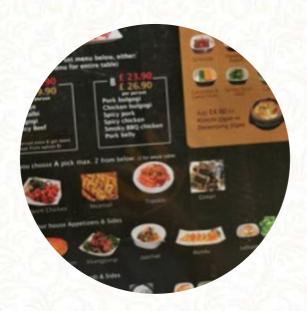

# Kalbi Korean Bbq Sushi Menu

https://menuweb.menu
36 Rosebery Avenue, London EC1R 5HP, Islington, United Kingdom
(+44)2072780008

On this homepage, you can find the **complete** menu of Kalbi Korean Bbq Sushi from Islington. Currently, there are **16** dishes and drinks up for grabs. Kalbi, formerly Ginnan, invites diners into an intimate yet energetic atmosphere for an all-you-can-eat Korean BBQ adventure. With prices ranging from £20.90 to £29.90, patrons can indulge in various flavorful meats, including bulgogi and LA Kalbi, complemented by generous side dishes like kkanpoongi and japchae. Although the restaurant's cozy setting can feel a bit overwhelming, the delicious food and attentive staff make up for it. A warning: expect to leave with the lingering scent of grilled delights on your clothes. For a fun, culinary journey into Korean cuisine, Kalbi is a must-visit.

# **Beef Dishes**

**BULGOGI** 

# **Burger 180G**

**SMOKEY BBQ** 