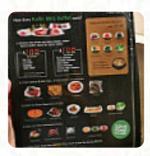

# Kalbi Korean Bbq Sushi Menu

https://menuweb.menu
36 Rosebery Avenue, London EC1R 5HP, Islington, United Kingdom
(+44)2072780008

On this homepage, you can find the **complete** menu of Kalbi Korean Bbq Sushi from Islington. Currently, there are **16** dishes and drinks up for grabs. Kalbi, formerly Ginnan, invites diners into an intimate yet energetic atmosphere for an all-you-can-eat Korean BBQ adventure. With prices ranging from £20.90 to £29.90, patrons can indulge in various flavorful meats, including bulgogi and LA Kalbi, complemented by generous side dishes like kkanpoongi and japchae. Although the restaurant's cozy setting can feel a bit overwhelming, the delicious food and attentive staff make up for it. A warning: expect to leave with the lingering scent of grilled delights on your clothes. For a fun, culinary journey into Korean cuisine, Kalbi is a must-visit.

# These Types Of Dishes Are Being Served

NOODLES