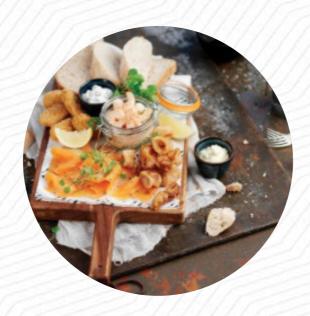

## Swan Inn Menu

https://menuweb.menu 15 High Street, Waverley, United Kingdom +441428641747 - https://www.classicinns.co.uk/swaninnhaslemere

On this webpage, you can find the **complete** menu of Swan Inn from Waverley. Currently, there are **15** menus and drinks up for grabs. The Swan Inn, acquired by Stonegate Pub Company in November 2015, is located in the heart of the upscale Haslemere community. Our establishment has been fully refurbished to a high standard, offering a delectable seasonal menu paired with fine wines, a wide selection of local beers, and cozy surroundings featuring traditional beams and open fireplaces.