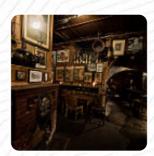

### Gordon's Wine Menu

https://menuweb.menu
United Kingdom, City of London,Westminster
+442079301408 - http://gordonswinebar.com

A complete menu of Gordon's Wine from City of London, Westminster covering all 15 dishes and drinks can be found here on the food list. Gordon's Wine Bar, located near Covent Garden and London's Theatreland, has been satisfying wine enthusiasts for over 130 years. Nestled just a short distance from Trafalgar Square, between Charing Cross and Embankment stations, it is a true hidden treasure. The bar's history is showcased through its vaulted candlelit cellar and antique oak barrels filled with sherries and port. Adorned with old photographs and newspaper clippings, the walls transport you back in time, allowing you to relax and indulge in a vast array of award-winning wines and delectable cuisine. Outdoor seating with heated awnings ensures an al fresco experience all year round. Whether you prefer sitting at one of the many outdoor tables or opting for a cozy spot at a romantic cellar table, Gordon's caters to all preferences. The food menu boasts over 15 different cheeses, a variety of charcuterie, as well as vegetarian and vegan options, ensuring there is something to delight every palate.