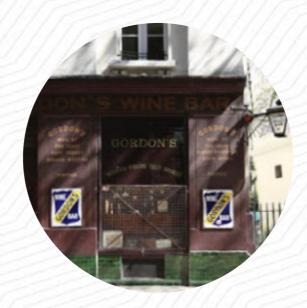

### Gordon's Wine Menu

https://menuweb.menu
United Kingdom, City of London,Westminster
+442079301408 - http://gordonswinebar.com

A complete menu of Gordon's Wine from City of London, Westminster covering all 15 dishes and drinks can be found here on the food list. Gordon's Wine Bar, located near Covent Garden and London's Theatreland, has been satisfying wine enthusiasts for over 130 years. Nestled just a short distance from Trafalgar Square, between Charing Cross and Embankment stations, it is a true hidden treasure. The bar's history is showcased through its vaulted candlelit cellar and antique oak barrels filled with sherries and port. Adorned with old photographs and newspaper clippings, the walls transport you back in time, allowing you to relax and indulge in a vast array of award-winning wines and delectable cuisine. Outdoor seating with heated awnings ensures an al fresco experience all year round. Whether you prefer sitting at one of the many outdoor tables or opting for a cozy spot at a romantic cellar table, Gordon's caters to all preferences. The food menu boasts over 15 different cheeses, a variety of charcuterie, as well as vegetarian and vegan options, ensuring there is something to delight every palate.