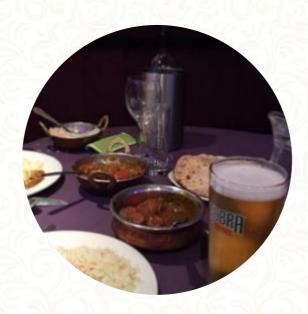

Asha was recommended to me so decided to give it a try. And wow it certainly didn't disappoint. The menu was easily downloaded we selected a variety of dishes and gave them a call to organise a collection. From speaking to the person who took our order to the collection of food you couldn't ask for more. The restaurant was clean and very welcoming and staff were polite. And as for the food, amazing flavours, loads of... read more. In beautiful weather you can even eat and drink in the outdoor area, And into the accessible rooms also come customers with wheelchairs or physiological disabilities. With *original Asian spices tasty* traditional menus are prepared in the kitchen of Asha Bangladeshi Cuisine in New Forest, Furthermore, the visitors love the creative combination of different dishes with new and partially experimental products - a nice example of successful Asian Fusion. Customers also appreciate the utilization of traditional Indian spices.