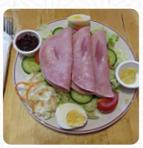

## The Link Cafe Menu

<u>https://menuweb.menu</u> Bury Road, Rossendale, United Kingdom +441706238351 - http://www.hcl.org.uk/cafe

Here you can find the <u>menu</u> of The Link Cafe in Rossendale. At the moment, there are **16** courses and drinks on the food list. The Link Cafe is a cozy community cafe located in Haslingden Community Link. We serve a variety of delicious home cooked meals, breakfasts, light bites, hot and cold drinks, as well as a selection of cakes and desserts. Our cafe is easily accessible on the ground floor with ample parking available. Join us Monday to Friday from 08:30 to 15:30 and Saturdays from 09:00 to 14:00.