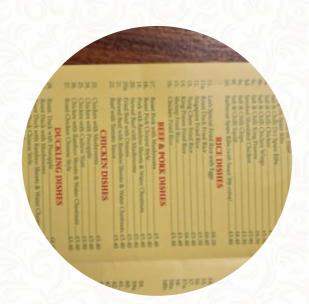

Appetizers

Süße Desserts crepes

**Lamm & Hähnchen** SWEET AND SOUR

**Rice Dishes** EGG FRIED RICE

**Chicken dishes** SWEET AND SOUR CHICKEN

Fried Rice

FRIED RICE

**Satay** CHICKEN SATAY

## Yaki-Grill Menü PRAWN

**Condiments and Sauces** CURRY

These types of dishes are being served

TOSTADAS