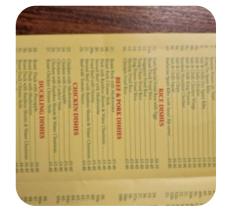

Appetizers

Süße Desserts crepes

**Lamm & Hähnchen** SWEET AND SOUR

**Rice Dishes** EGG FRIED RICE

**Chicken dishes** SWEET AND SOUR CHICKEN

Fried Rice

FRIED RICE

**Satay** CHICKEN SATAY

## Yaki-Grill Menü PRAWN

**Condiments and Sauces** CURRY

These types of dishes are being served

TOSTADAS