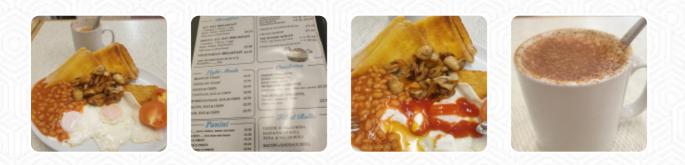

## The Hungry Diner Menu

https://menuweb.menu 42 Shirley High Street, Southampton, United Kingdom +442380771144

Here you can find the <u>menu</u> of The Hungry Diner in Southampton. At the moment, there are **17** menus and drinks on the card. Hungry Diner, nestled on the bustling High Street of Shirley, offers a charming blend of traditional English fare and a welcoming atmosphere. While some patrons noted a lack of cleanliness, the café's friendly staff consistently leave a positive impression. The menu features satisfying classics like hearty English breakfasts and comforting vegetarian options, all at great value. Coffee lovers rave about the creamy cappuccinos, making it a must-visit for caffeine enthusiasts. Despite its retro decor, locals frequently flock to this quaint spot for tasty meals and quick service, proving that sometimes, the ambiance is secondary to delicious food.

# Hot Drinks

COFFEE TEA

Coffee CAPPUCCINO HOT COFFEE