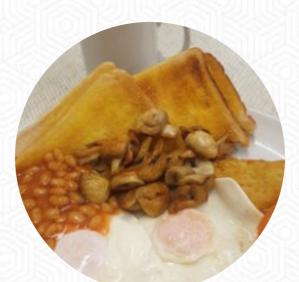

## The Hungry Diner Menu

https://menuweb.menu 42 Shirley High Street, Southampton, United Kingdom +442380771144

Here you can find the <u>menu</u> of The Hungry Diner in Southampton. At the moment, there are **17** menus and drinks on the card. Hungry Diner, nestled on the bustling High Street of Shirley, offers a charming blend of traditional English fare and a welcoming atmosphere. While some patrons noted a lack of cleanliness, the café's friendly staff consistently leave a positive impression. The menu features satisfying classics like hearty English breakfasts and comforting vegetarian options, all at great value. Coffee lovers rave about the creamy cappuccinos, making it a must-visit for caffeine enthusiasts. Despite its retro decor, locals frequently flock to this quaint spot for tasty meals and quick service, proving that sometimes, the ambiance is secondary to delicious food.

#### These Types Of Dishes Are Being Served

MEAT

SALAD

### **Ingredients Used**

CHEESE EGG SAUSAGE TOMATO

42 Shirley High Street, Southampton, United Kingdom **Opening Hours:** 

Made with menuweb.menu