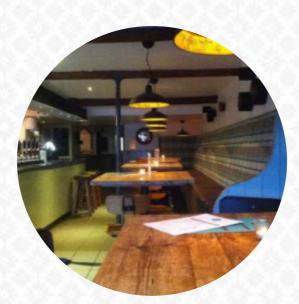

# Magic Rock Tap Menu

<u>https://menuweb.menu</u> 28 Victoria St, Holmfirth, England, HD9 7DE, United Kingdom +441484682373,+441484482633 - http://www.magicrockbrewing.com

On this homepage, you can find the **complete** <u>menu</u> of Magic Rock Tap from Holmfirth. Currently, there are **16** courses and drinks up for grabs. The Tap House in Holmfirth offers a unique drinking and dining experience with a focus on local ingredients. Enjoy our delicious tapas, which includes a wide variety of vegan and <u>vegetarian</u> options. Complement your meal with our award-winning ales brewed on site at the Nook Brewhouse, as well as guest beers, fine wines, and signature cocktails.