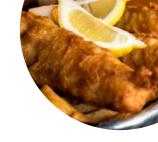

## The Red Cafe Menu

Salads

**COLESLAW** 

Burgers

**CHEESE BURGER** 

Fish dishes

**FISH AND CHIPS** 

Starters & Salads