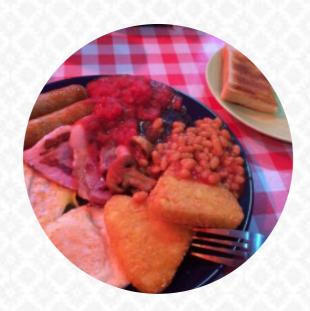

**POTATOE CHIPS** 

**Dessert** 

**MILKSHAKES** 

Breakfast Menu

**BIG BREAKFAST** 

Coffee

**COFFEE** 

Hash Browns and Sides

**HASH BROWNS** 

These types of dishes are being served

BURGER

**BREAD** 

**FISH** 

**TOSTADAS** 

**Ingredients Used** 

**BACON** 

**CHEESE** 

**BEANS** 

**TOMATOES** 

**CHICKEN** 