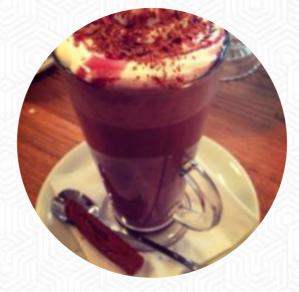

The Button Tree Menu

https://menulist.menu 40-42 High St, Wychavon, United Kingdom +447748255933









A complete <u>menu</u> of The Button Tree from Wychavon covering all **17** courses and drinks can be found here on the food list. For changing offers, please get in touch via phone or use the contact details provided on the website. What <u>User</u> likes about The Button Tree:

on the 3rd Thursday in the januar I called here for lunch with my daughter and a crook. really impressed by really friendly and attentive service. I had crowning chicken sandwich with accompanying salat and coleslaw and claw, to drink I had flat white and my daughter and grand had just hot chocolate. everything looked good and really delicious. ideal team room with beautiful interior decor. a beautiful loca