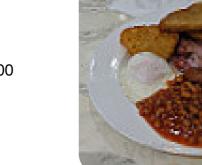

### **Breakfast**

**BIG BREAKFAST HASH BROWN** SCRAMBLED EGGS

#### **Ingredients Used**

MINT HONEY BACON EGG SAUSAGE BEANS

Made with menuweb.menu