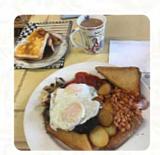

### Kim's Kabin Cafe Diner Menu

https://menulist.menu River Lane, Flintshire, United Kingdom +441244679990









A comprehensive menu of Kim's Kabin Cafe Diner from Flintshire covering all 5 dishes and drinks can be found here on the card. For seasonal or weekly deals, please get in touch via phone or use the contact details provided on the website. What <u>User</u> likes about Kim's Kabin Cafe Diner:

in early morning they sometimes call for a huh omelette and black coffee, can honestly say the best omelette I had, to piping hot and tasty with a very generous help when served on a hot dish, immaculate clean and cozy, really friendly atmosphere. <a href="read more">read more</a>. In beautiful weather you can even eat in the outdoor area. Kim's Kabin Cafe Diner from Flintshire is a <a href="cozy cafe">cozy cafe</a>, where you can enjoy a snack or cake with a <a href="steaming coffee or a sweet cho