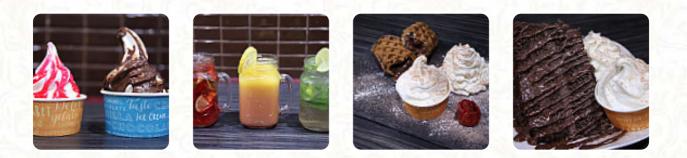

#### **Restaurant Category**

DESSERT

BAR

#### These Types Of Dishes Are Being Served

LAMB BURGER DESSERTS