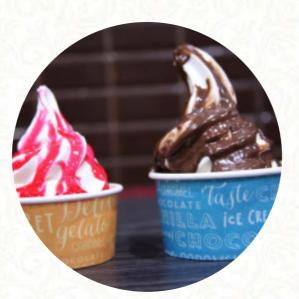

#### **Restaurant Category**

DESSERT

BAR

#### These Types Of Dishes Are Being Served

LAMB BURGER DESSERTS